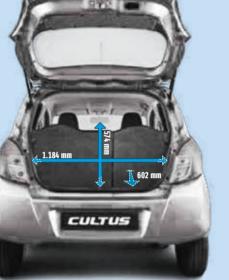

## **EXPLORE YOUR WORLD**

With luggage space that's larger than ever before, there is no need to worry about what to bring. New Cultus's low-to-ground tailgate opens wide, offering easy loading and unloading for everything you could possibly need. So head out with confidence, pride and power.

ew Cultus offers more than nough luggage capacity to fit your lifestyle, including convenient hooks for holding shopping bags in place.
For large and odd-shaped cargo, the rear seats offer a variety of setups.

#### Dimensions