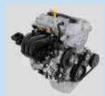

**Major Specifications** 

| Steering                 | RHD                               |                 |                      |  |  |
|--------------------------|-----------------------------------|-----------------|----------------------|--|--|
| Number of doors          |                                   |                 | 5-door               |  |  |
| Engine                   |                                   |                 | Petrol               |  |  |
|                          |                                   |                 | 1.0L                 |  |  |
| Drive system             | 2WD                               |                 |                      |  |  |
| DIMENSIONS               |                                   |                 |                      |  |  |
| Overall length           |                                   |                 | 3,600                |  |  |
| Overall width            |                                   | mm              | 1,600                |  |  |
| Overall height           |                                   | mm              | 1,540                |  |  |
| Wheelbase                |                                   | mm              | 2,425                |  |  |
| Tread                    | Front                             | mm              | 1,420                |  |  |
|                          | Rear                              | mm              | 1,410                |  |  |
| Minimum turning radius   |                                   | m               | 4.7                  |  |  |
| Minimum ground clearance |                                   | mm              | 145                  |  |  |
| CAPACITIES               |                                   |                 |                      |  |  |
| Seating capacity         |                                   | persons         | 5                    |  |  |
| Fuel tank capacity       |                                   | litres          | 35                   |  |  |
| Luggage capacity         | Rear seatback raised (VDA method) | litres          | 254                  |  |  |
| ENGINE                   |                                   | ·               |                      |  |  |
| Туре                     |                                   |                 | K10B                 |  |  |
| Number of cylinders      |                                   |                 | 3                    |  |  |
| Number of valves         |                                   |                 | 12                   |  |  |
| Piston displacement      |                                   | cm <sup>3</sup> | 998                  |  |  |
| Bore x stroke            |                                   | mm              | 73.0 x 79.5          |  |  |
| Compression ratio        |                                   |                 | 10.0                 |  |  |
| Maximum output           |                                   | kW/rpm          | 50/6,000             |  |  |
| Maximum torque           |                                   | N·m/rpm         | 90/3,500             |  |  |
| Fuel distribution        |                                   |                 | Multipoint injection |  |  |
| TRANSMISSION             |                                   |                 |                      |  |  |
| Туре                     |                                   |                 | 5MT / AGS            |  |  |
| Gear ratio               | 1st                               |                 | 3.545                |  |  |
|                          | 2nd                               |                 | 1.904                |  |  |
|                          | 3rd                               |                 | 1.280                |  |  |
|                          | 4th                               |                 | 0.966                |  |  |
|                          | 5th                               |                 | 0.783                |  |  |
|                          | Reverse                           |                 | 3.272                |  |  |
| Final gear ratio         |                                   |                 | 4.294/4.470          |  |  |
| WEIGHTS                  |                                   |                 | VXR VXL / AGS        |  |  |
| Curb weight              | Curb weight kg                    |                 |                      |  |  |
| Gross weight             |                                   | kg              | 1,260                |  |  |