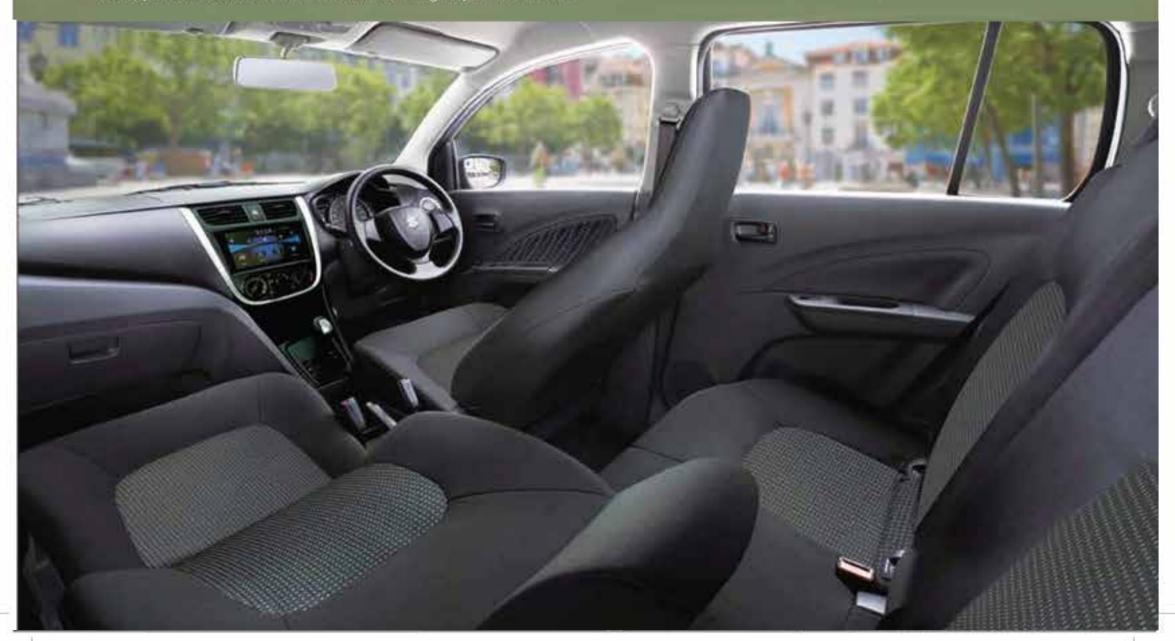

# **DEFINE YOUR SPACE**

When it comes to interior space and comfort, the New Cultus is head and shoulders above the rest. With ample room for legs and big ideas, you can stretch out and relax while driving to your destination.

### A COMPLETE NEW LOOK

While the easy-to-read meters are sleek and stylish, there is much more to the New Cultus. The high seating position and expanded visibility increases the sense of freedom, while the interior design exudes superior comfort and space. The Aerodynamic exterior combined with the power of the K-Series engine makes driving through the city easy and extremely stylish.