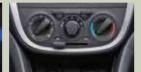

High-legibility meters

Infotainment System

#### **Major Equipment**

| ansmission                                                                                                                                                                                                                                                                                                                                                                                                                                                         |                                                    |                                       | 5MT | AGS      |
|--------------------------------------------------------------------------------------------------------------------------------------------------------------------------------------------------------------------------------------------------------------------------------------------------------------------------------------------------------------------------------------------------------------------------------------------------------------------|----------------------------------------------------|---------------------------------------|-----|----------|
| rade                                                                                                                                                                                                                                                                                                                                                                                                                                                               |                                                    |                                       | VXL | VXL      |
| ASSIS                                                                                                                                                                                                                                                                                                                                                                                                                                                              |                                                    |                                       |     |          |
| teering                                                                                                                                                                                                                                                                                                                                                                                                                                                            | Rack & pinion                                      | S                                     | S   | S        |
| rakes                                                                                                                                                                                                                                                                                                                                                                                                                                                              | Font Ventilated disc                               | S                                     | S   | S        |
|                                                                                                                                                                                                                                                                                                                                                                                                                                                                    | Rear Drum, leading & trailing                      | S                                     | S   | S        |
| uspension                                                                                                                                                                                                                                                                                                                                                                                                                                                          | Front MacPherson strut with coil spring            | S                                     | S   | S        |
|                                                                                                                                                                                                                                                                                                                                                                                                                                                                    | Rear Torsion beam with coil spring                 | S                                     | S   | S        |
| res and wheels                                                                                                                                                                                                                                                                                                                                                                                                                                                     | 165/65R14 + steel wheels with full wheel cap       | S                                     | -   | -        |
|                                                                                                                                                                                                                                                                                                                                                                                                                                                                    | 165/65R14 + alloy wheels                           | -                                     | S   | S        |
| pare tyre and wheel                                                                                                                                                                                                                                                                                                                                                                                                                                                | 165/65R14 + steel wheel                            | S                                     | S   | S        |
| TERIOR                                                                                                                                                                                                                                                                                                                                                                                                                                                             |                                                    |                                       |     |          |
| ont grille                                                                                                                                                                                                                                                                                                                                                                                                                                                         | Black with chrome accent                           | -                                     | S   | S        |
| utside door handles and Side Mirrors                                                                                                                                                                                                                                                                                                                                                                                                                               | Body coloured                                      | -                                     | S   | S        |
| SIRILITY                                                                                                                                                                                                                                                                                                                                                                                                                                                           |                                                    |                                       |     |          |
|                                                                                                                                                                                                                                                                                                                                                                                                                                                                    | Halogen multireflector                             | S                                     | c   | c        |
| <u>'</u>                                                                                                                                                                                                                                                                                                                                                                                                                                                           | Haiogen munifericator                              | -                                     | -   |          |
| <u>- · · · · · · · · · · · · · · · · · · ·</u>                                                                                                                                                                                                                                                                                                                                                                                                                     | Front: 2 chood (low high) Lintermittent Lyapher    |                                       |     |          |
| ·                                                                                                                                                                                                                                                                                                                                                                                                                                                                  | Front: 2-speed (low, high) + intermittent + washer | -                                     |     |          |
|                                                                                                                                                                                                                                                                                                                                                                                                                                                                    | Magnetinal                                         | -                                     |     | 5        |
| ut side mirror type                                                                                                                                                                                                                                                                                                                                                                                                                                                | Manual knob                                        |                                       |     | -        |
|                                                                                                                                                                                                                                                                                                                                                                                                                                                                    | Electrically adjustable                            | -                                     | S   | S        |
|                                                                                                                                                                                                                                                                                                                                                                                                                                                                    |                                                    |                                       |     |          |
| ·                                                                                                                                                                                                                                                                                                                                                                                                                                                                  |                                                    |                                       | -   |          |
|                                                                                                                                                                                                                                                                                                                                                                                                                                                                    |                                                    |                                       | _   |          |
| It-adjustable steering wheel                                                                                                                                                                                                                                                                                                                                                                                                                                       |                                                    | -                                     | -   |          |
| achometer                                                                                                                                                                                                                                                                                                                                                                                                                                                          |                                                    | S                                     | S S |          |
| formation display integrated                                                                                                                                                                                                                                                                                                                                                                                                                                       | Fuel consumption indication                        | -                                     |     |          |
| to meter cluster                                                                                                                                                                                                                                                                                                                                                                                                                                                   | Distance to empty indication                       | -                                     | _   | S        |
|                                                                                                                                                                                                                                                                                                                                                                                                                                                                    | Digital clock                                      | S S S S S S S S S S S S S S S S S S S | S   |          |
| ey off and head lamp reminder                                                                                                                                                                                                                                                                                                                                                                                                                                      |                                                    | S                                     |     | S        |
| river's seatbelt warning                                                                                                                                                                                                                                                                                                                                                                                                                                           |                                                    | S                                     | S   | S        |
| oor ajar warning light                                                                                                                                                                                                                                                                                                                                                                                                                                             |                                                    | S                                     | S   | S        |
| ow fuel warning                                                                                                                                                                                                                                                                                                                                                                                                                                                    | Lamp                                               | S                                     | S   | S        |
| IVING AMENITIES                                                                                                                                                                                                                                                                                                                                                                                                                                                    |                                                    |                                       |     |          |
| ectric windows                                                                                                                                                                                                                                                                                                                                                                                                                                                     | Front                                              | S                                     | S   | S        |
|                                                                                                                                                                                                                                                                                                                                                                                                                                                                    | Rear                                               | S                                     | S   | S        |
| entral door locking                                                                                                                                                                                                                                                                                                                                                                                                                                                | Switch on driver's side                            | S                                     | S   | S        |
| emote-control door locks                                                                                                                                                                                                                                                                                                                                                                                                                                           |                                                    | S                                     | S   | S        |
| r conditioner                                                                                                                                                                                                                                                                                                                                                                                                                                                      | Manual                                             | -                                     | S   | S        |
| eater                                                                                                                                                                                                                                                                                                                                                                                                                                                              |                                                    |                                       |     | S        |
| fotainment System                                                                                                                                                                                                                                                                                                                                                                                                                                                  | Antenna                                            | S                                     | -   | S        |
| -                                                                                                                                                                                                                                                                                                                                                                                                                                                                  | Speaker                                            | -                                     | _   |          |
|                                                                                                                                                                                                                                                                                                                                                                                                                                                                    | Radio, Aux in and USB                              |                                       |     |          |
|                                                                                                                                                                                                                                                                                                                                                                                                                                                                    | Bluetooth* audio                                   |                                       | _   |          |
|                                                                                                                                                                                                                                                                                                                                                                                                                                                                    | Bluetooth* call                                    |                                       |     |          |
| erior grille tside door handles and Side Mirrors  BILITY addamps g lamps pers ar window demister t side mirror type  ERING AND INSTRUMENT PANEL Expoke urethane steering wheel wer steering -adjustable steering wheel chometer formation display integrated formeter cluster  y off and head lamp reminder ver's seatbelt warning or ajar warning light w fuel warning //NG AMENITIES ctric windows  Intral door locking mote-control door locks conditioner ater | 8" MP5 touch screen                                |                                       |     |          |
|                                                                                                                                                                                                                                                                                                                                                                                                                                                                    | o mi o toucii ociccii                              | . 3                                   | J   | <u> </u> |