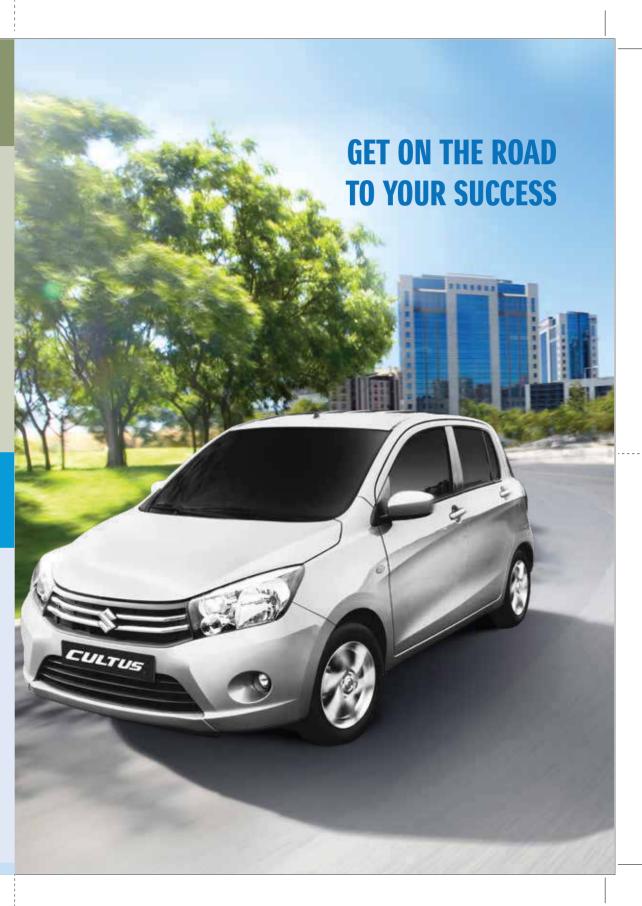

# **DEFINE YOUR SPACE**

When it comes to interior space and comfort, the New Cultus is head and shoulders above the rest. With ample room for legs and big ideas, you can stretch out and relax while driving to your destination.

### A COMPLETE NEW LOOK

While the easy-to-read meters are sleek and stylish, there is much more to the New Cultus. The high seating position and expanded visibility increases the sense of freedom, while the interior design exudes superior comfort and space. The Aerodynamic exterior combined with the power of the K-Series engine makes driving through the city easy and extremely stylish.

### **READY FOR THE LONG ROAD**

Behind the wheel or just going for the ride, with the New Cultus, know that you are in good hands. A combination of technology, design and safety features ensure that you are always in control.

## **EXPLORE YOUR WORLD**

With luggage space that's larger than ever before, there is no need to worry about what to bring. New Cultus's low-to-ground tailgate opens wide, offering easy loading and unloading for everything you could possibly need. So head out with confidence, pride and power.