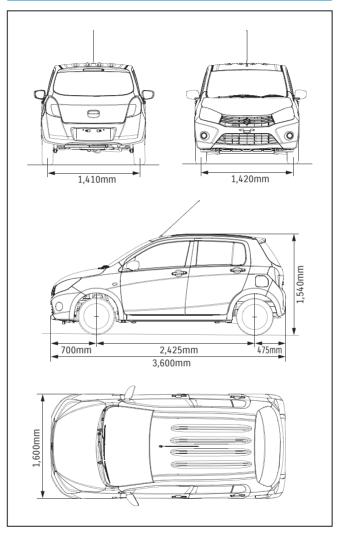

**Major Specifications** 

| Steering                 | RHD                               |                 |                      |  |  |
|--------------------------|-----------------------------------|-----------------|----------------------|--|--|
| Number of doors          |                                   |                 | 5-door               |  |  |
| Engine                   |                                   |                 | Petrol               |  |  |
|                          |                                   |                 | 1.0L                 |  |  |
| Drive system             | 2WD                               |                 |                      |  |  |
| DIMENSIONS               |                                   |                 |                      |  |  |
| Overall length           |                                   |                 | 3,600                |  |  |
| Overall width            |                                   | mm              | 1,600                |  |  |
| Overall height           |                                   | mm              | 1,540                |  |  |
| Wheelbase                |                                   | mm              | 2,425                |  |  |
| Tread                    | Front                             | mm              | 1,420                |  |  |
|                          | Rear                              | mm              | 1,410                |  |  |
| Minimum turning radius   |                                   | m               | 4.7                  |  |  |
| Minimum ground clearance |                                   | mm              | 145                  |  |  |
| CAPACITIES               |                                   |                 |                      |  |  |
| Seating capacity         |                                   | persons         | 5                    |  |  |
| Fuel tank capacity       |                                   | litres          | 35                   |  |  |
| Luggage capacity         | Rear seatback raised (VDA method) | litres          | 254                  |  |  |
| ENGINE                   |                                   | ·               |                      |  |  |
| Туре                     |                                   |                 | K10B                 |  |  |
| Number of cylinders      |                                   |                 | 3                    |  |  |
| Number of valves         |                                   |                 | 12                   |  |  |
| Piston displacement      |                                   | cm <sup>3</sup> | 998                  |  |  |
| Bore x stroke            |                                   | mm              | 73.0 x 79.5          |  |  |
| Compression ratio        |                                   |                 | 10.0                 |  |  |
| Maximum output           |                                   | kW/rpm          | 50/6,000             |  |  |
| Maximum torque           |                                   | N·m/rpm         | 90/3,500             |  |  |
| Fuel distribution        |                                   |                 | Multipoint injection |  |  |
| TRANSMISSION             |                                   |                 |                      |  |  |
| Туре                     |                                   |                 | 5MT / AGS            |  |  |
| Gear ratio               | 1st                               |                 | 3.545                |  |  |
|                          | 2nd                               |                 | 1.904                |  |  |
|                          | 3rd                               |                 | 1.280                |  |  |
|                          | 4th                               |                 | 0.966                |  |  |
|                          | 5th                               |                 | 0.783                |  |  |
|                          | Reverse                           |                 | 3.272                |  |  |
| Final gear ratio         |                                   |                 | 4.294/4.470          |  |  |
| WEIGHTS                  |                                   |                 | VXR VXL / AGS        |  |  |
| Curb weight              | Curb weight kg                    |                 |                      |  |  |
| Gross weight             |                                   | kg              | 1,260                |  |  |

#### Dimensions