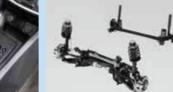

Front and Rear Suspension Auto Gear Shift - Convenience of a Auto Gear Shift - Convenience of a Convenience of a Manual Auto Gear Shift feature offers hed efficient and daul mode compatibility with efficient and daul mode compatibility with