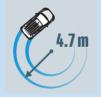

**Major Specifications** 

| Steering                 | RHD                               |                 |                      |  |  |
|--------------------------|-----------------------------------|-----------------|----------------------|--|--|
| Number of doors          |                                   |                 | 5-door               |  |  |
| Engine                   |                                   |                 | Petrol               |  |  |
|                          |                                   |                 | 1.0L                 |  |  |
| Drive system             | 2WD                               |                 |                      |  |  |
| DIMENSIONS               |                                   |                 |                      |  |  |
| Overall length           |                                   |                 | 3,600                |  |  |
| Overall width            |                                   | mm              | 1,600                |  |  |
| Overall height           |                                   | mm              | 1,540                |  |  |
| Wheelbase                |                                   | mm              | 2,425                |  |  |
| Tread                    | Front                             | mm              | 1,420                |  |  |
|                          | Rear                              | mm              | 1,410                |  |  |
| Minimum turning radius   |                                   | m               | 4.7                  |  |  |
| Minimum ground clearance |                                   | mm              | 145                  |  |  |
| CAPACITIES               |                                   |                 |                      |  |  |
| Seating capacity         |                                   | persons         | 5                    |  |  |
| Fuel tank capacity       |                                   | litres          | 35                   |  |  |
| Luggage capacity         | Rear seatback raised (VDA method) | litres          | 254                  |  |  |
| ENGINE                   |                                   | ·               |                      |  |  |
| Туре                     |                                   |                 | K10B                 |  |  |
| Number of cylinders      |                                   |                 | 3                    |  |  |
| Number of valves         |                                   |                 | 12                   |  |  |
| Piston displacement      |                                   | cm <sup>3</sup> | 998                  |  |  |
| Bore x stroke            |                                   | mm              | 73.0 x 79.5          |  |  |
| Compression ratio        |                                   |                 | 10.0                 |  |  |
| Maximum output           |                                   | kW/rpm          | 50/6,000             |  |  |
| Maximum torque           |                                   | N·m/rpm         | 90/3,500             |  |  |
| Fuel distribution        |                                   |                 | Multipoint injection |  |  |
| TRANSMISSION             |                                   |                 |                      |  |  |
| Туре                     |                                   |                 | 5MT / AGS            |  |  |
| Gear ratio               | 1st                               |                 | 3.545                |  |  |
|                          | 2nd                               |                 | 1.904                |  |  |
|                          | 3rd                               |                 | 1.280                |  |  |
|                          | 4th                               |                 | 0.966                |  |  |
|                          | 5th                               |                 | 0.783                |  |  |
|                          | Reverse                           |                 | 3.272                |  |  |
| Final gear ratio         |                                   |                 | 4.294/4.470          |  |  |
| WEIGHTS                  |                                   |                 | VXR VXL / AGS        |  |  |
| Curb weight              | Curb weight kg                    |                 |                      |  |  |
| Gross weight             |                                   | kg              | 1,260                |  |  |