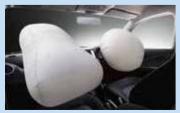

| [ <del>-</del>                                           |                                                | 5MT |            |            |
|----------------------------------------------------------|------------------------------------------------|-----|------------|------------|
| Transmission Grade                                       |                                                |     | 5MT<br>VXL | AGS<br>VXL |
| 0.00                                                     | VXR                                            | VXL | VXL        |            |
| INTERIOR                                                 |                                                | S   |            |            |
| Interior trim and seat upholstery colour Front door trim | Fabric                                         | 3   | S          | S          |
|                                                          |                                                | -   | S          | S          |
| Cabin lights                                             | Centre cabin light (3-position)  Driver's side | S   | S          |            |
| Sun visors                                               |                                                | S   | S          | S          |
| Assist grips                                             | Passenger's side                               | S   | S          | S          |
| Defeats to add a mini                                    | Rear x 2                                       | -   | S          | S          |
| Drink holder**                                           | , ·                                            | S   | S          | S          |
| Side louver bezels and audio system garnish              | Chromed                                        | -   | -          | _          |
| 12V accessory socket                                     | Centre lower box                               | -   | S          | S          |
| SEATS                                                    | 20.40 11. 11                                   |     |            |            |
| Separate rear seats                                      | 60:40-split ratio                              | S   | S          | S          |
| Rear center seat belt                                    |                                                | -   |            | S          |
| Rear head restraint                                      |                                                | S   | S          | S          |
| LUCCACE ADEA                                             |                                                |     |            |            |
| LUGGAGE AREA Rear luggage shelf                          |                                                |     | S          | S          |
| Luggage area hook                                        | Shopping bag hook                              | S   | S          | S          |
| SAFETY, SECURITY AND ENVIRONMENTAL COM                   |                                                | 3   | 3          | 3          |
| •                                                        | Driver's side                                  | S   | S          | S          |
| SRS front airbags                                        | Passenger's side                               | S   | S          | S          |
| Seathelts                                                | 3-point RR CTR seatbelts                       | S   | S          | S          |
| Childproof rear door locks                               | o point int our scatteris                      | S   | S          | S          |
| ABS                                                      |                                                | S   | S          | S          |
| High-mount stop lamp                                     |                                                | S   | S          | S          |
| Immobiliser                                              |                                                | S   | S          | S          |
| Safety concept body designed to                          |                                                |     |            |            |
| minimize injury to pedestrians                           |                                                | S   | S          | S          |
| Steering Lock                                            |                                                | S   | S          | S          |
| Driver seat belt buzzer and display                      |                                                |     |            |            |
| on speedometer                                           |                                                | S   | S          | S          |
| Front seat belt pre-tensioners                           |                                                | S   | S          | S          |
| Front seat belt force-limiters                           |                                                | S   | S          | S          |
| ISO-FIX anchor                                           |                                                | S   | S          | S          |
|                                                          | 1                                              |     |            |            |